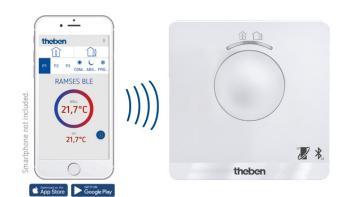

#### Description

- Digital clock thermostat for time-dependent monitoring and control of room temperature
- Suitable for energy-saving room temperature control in houses, apartments, etc.
- Operation via app
- Direct Bluetooth Low Energy (BLE) connection between the app and RAMSES BLE, no communication via the Internet
- Settings configured conveniently via the app with intuitive operation from a smartphone or tablet
- Increased user convenience
- Power supply via OpenTherm bus (clock thermostat)
- Mains version (control box)
- 1 x relay 10 A floating, 1 x relay 5 A, floating, for heaters with 2-stage regulation
- Hysteresis adjustable between stage 1 and stage 2, (temperature difference between room ACTUAL and room SETPOINT value adjustable from 0.5 °C to 2.5 °C in 0.5 °C steps)
- Heating and cooling function possible
- Heating from 20 °C downwards with relay 1  $\,$
- Cooling start temperatures (range 20-30 °C)
- Waiting time adjustable for change over between heating and cooling (1-50 h)  $\,$