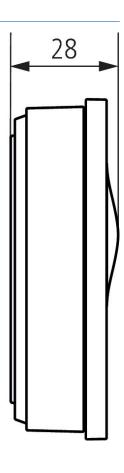

|
| Switching capacity        | at 250 V AC, $\cos \varphi = 1$ , at 250 V AC, $\cos \varphi = 0.6$ |
| Setting range temperature | 2°C 30°C                                                            |
| Program                   | Weekly program                                                      |

|                            | RAMSES 816 BLE 3            |
|----------------------------|-----------------------------|
| Number of memory locations | 42                          |
| Suitable for SELV          | No                          |
| Power reserve              | 4 hours                     |
| Type of protection         | IP 20                       |
| Protection class           | II according to EN 60 730-1 |

## RAMSES 816 BLE 3

Item no.: 8169152



### Scale drawings





### Accessories

Temperature sensor Item no.: 9070321



Temperature sensor RAMSES IP

Item no.: 9070459