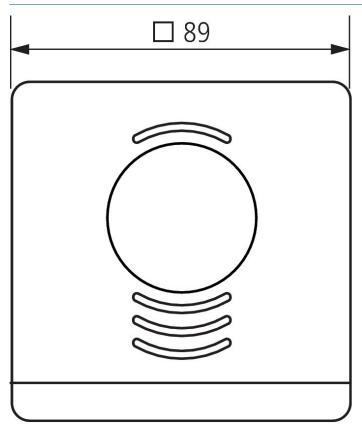

|
| Switching capacity        | at 250 V AC, $\cos \varphi = 1$ , at 250 V AC, $\cos \varphi = 0.6$ |
| Setting range temperature | 2°C 30°C                                                            |
| Program                   | Weekly program                                                      |

|                            | RAMSES 816 BLE 3            |
|----------------------------|-----------------------------|
| Number of memory locations | 42                          |
| Suitable for SELV          | No                          |
| Power reserve              | 4 hours                     |
| Type of protection         | IP 20                       |
| Protection class           | II according to EN 60 730-1 |

## RAMSES 816 BLE 3

Item no.: 8169152



### Scale drawings





### Accessories

Temperature sensor Item no.: 9070321



Temperature sensor RAMSES IP

Item no.: 9070459